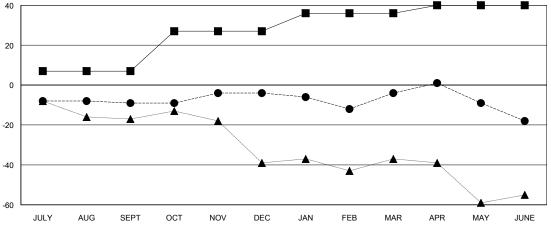

### GOALS AND ACTUAL NEW CLUBS CUMULATIVE

| DROPPED CLUBS: 1 |     |
|------------------|-----|
| DROPPED MEMBERS  |     |
| DECEASED         | 18  |
| CLUB CANCELLED   | 0   |
| OTHER            | 85  |
| TOTAL            | 103 |